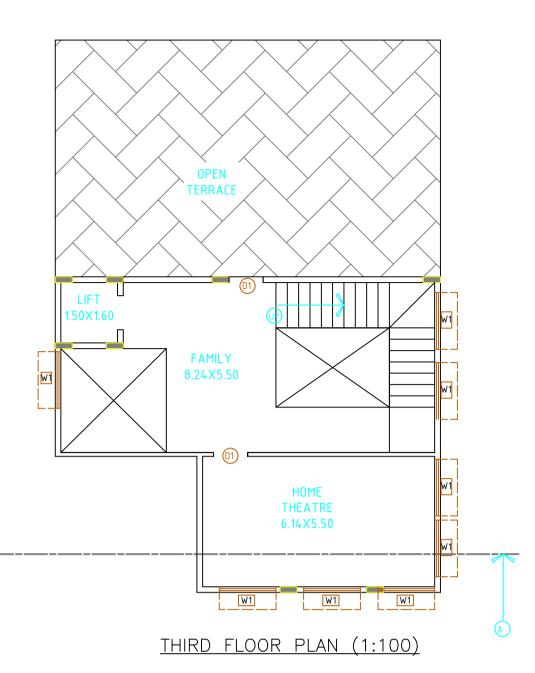

| Floor<br>Name                             | Total Built<br>Up Area |           | Deduct | ions (Area in So | Proposed<br>FAR Area<br>(Sq.mt.) | Total FAR<br>Area | Tnmt (No.) |          |    |
|-------------------------------------------|------------------------|-----------|--------|------------------|----------------------------------|-------------------|------------|----------|----|
|                                           | (Sq.mt.)               | StairCase | Lift   | Lift Machine     | Void                             | Parking           | Resi.      | (Sq.mt.) |    |
| Terrace<br>Floor                          | 32.44                  | 29.02     | 0.00   | 3.42             | 0.00                             | 0.00              | 0.00       | 0.00     | 00 |
| Third Floor                               | 71.58                  | 0.00      | 2.40   | 0.00             | 13.27                            | 0.00              | 55.91      | 55.91    | 00 |
| Second<br>Floor                           | 133.52                 | 0.00      | 2.40   | 0.00             | 18.88                            | 0.00              | 112.24     | 112.24   | 00 |
| First Floor                               | 148.88                 | 0.00      | 2.40   | 0.00             | 0.00                             | 0.00              | 146.48     | 146.48   | 01 |
| Ground<br>Floor                           | 136.58                 | 0.00      | 2.40   | 0.00             | 0.00                             | 59.47             | 66.07      | 74.71    | 01 |
| Total:                                    | 523.00                 | 29.02     | 9.60   | 3.42             | 32.15                            | 59.47             | 380.70     | 389.34   | 02 |
| Total<br>Number of<br>Same<br>Blocks<br>: | 1                      |           |        |                  |                                  |                   |            |          |    |
| Total:                                    | 523.00                 | 29.02     | 9.60   | 3.42             | 32.15                            | 59.47             | 380.70     | 389.34   | 02 |
| SCHEDU                                    | JLE OF                 | JOINE     | RY:    |                  |                                  |                   |            |          |    |
| BLOCK N                                   | AME                    | NAME      | l      | ENGTH            | HEIC                             | GHT               | NOS        | ;        |    |
| A (S C I                                  |                        | D2        |        | 0.75             | 2.2                              | 10                | 05         |          |    |
| A (S C I                                  |                        | D1        |        | 0.90             |                                  | 2.10              |            |          |    |
| A (S C I                                  | -                      | ED        |        | 1.10             | 2.2                              |                   | 04         |          |    |
| A (S C I                                  |                        | 0         |        | 2.00             | 2.2                              |                   | 01         |          |    |
| A (S C I                                  | U)                     | 0         |        | 2.35             | 2.′                              | 10                | 01         |          |    |