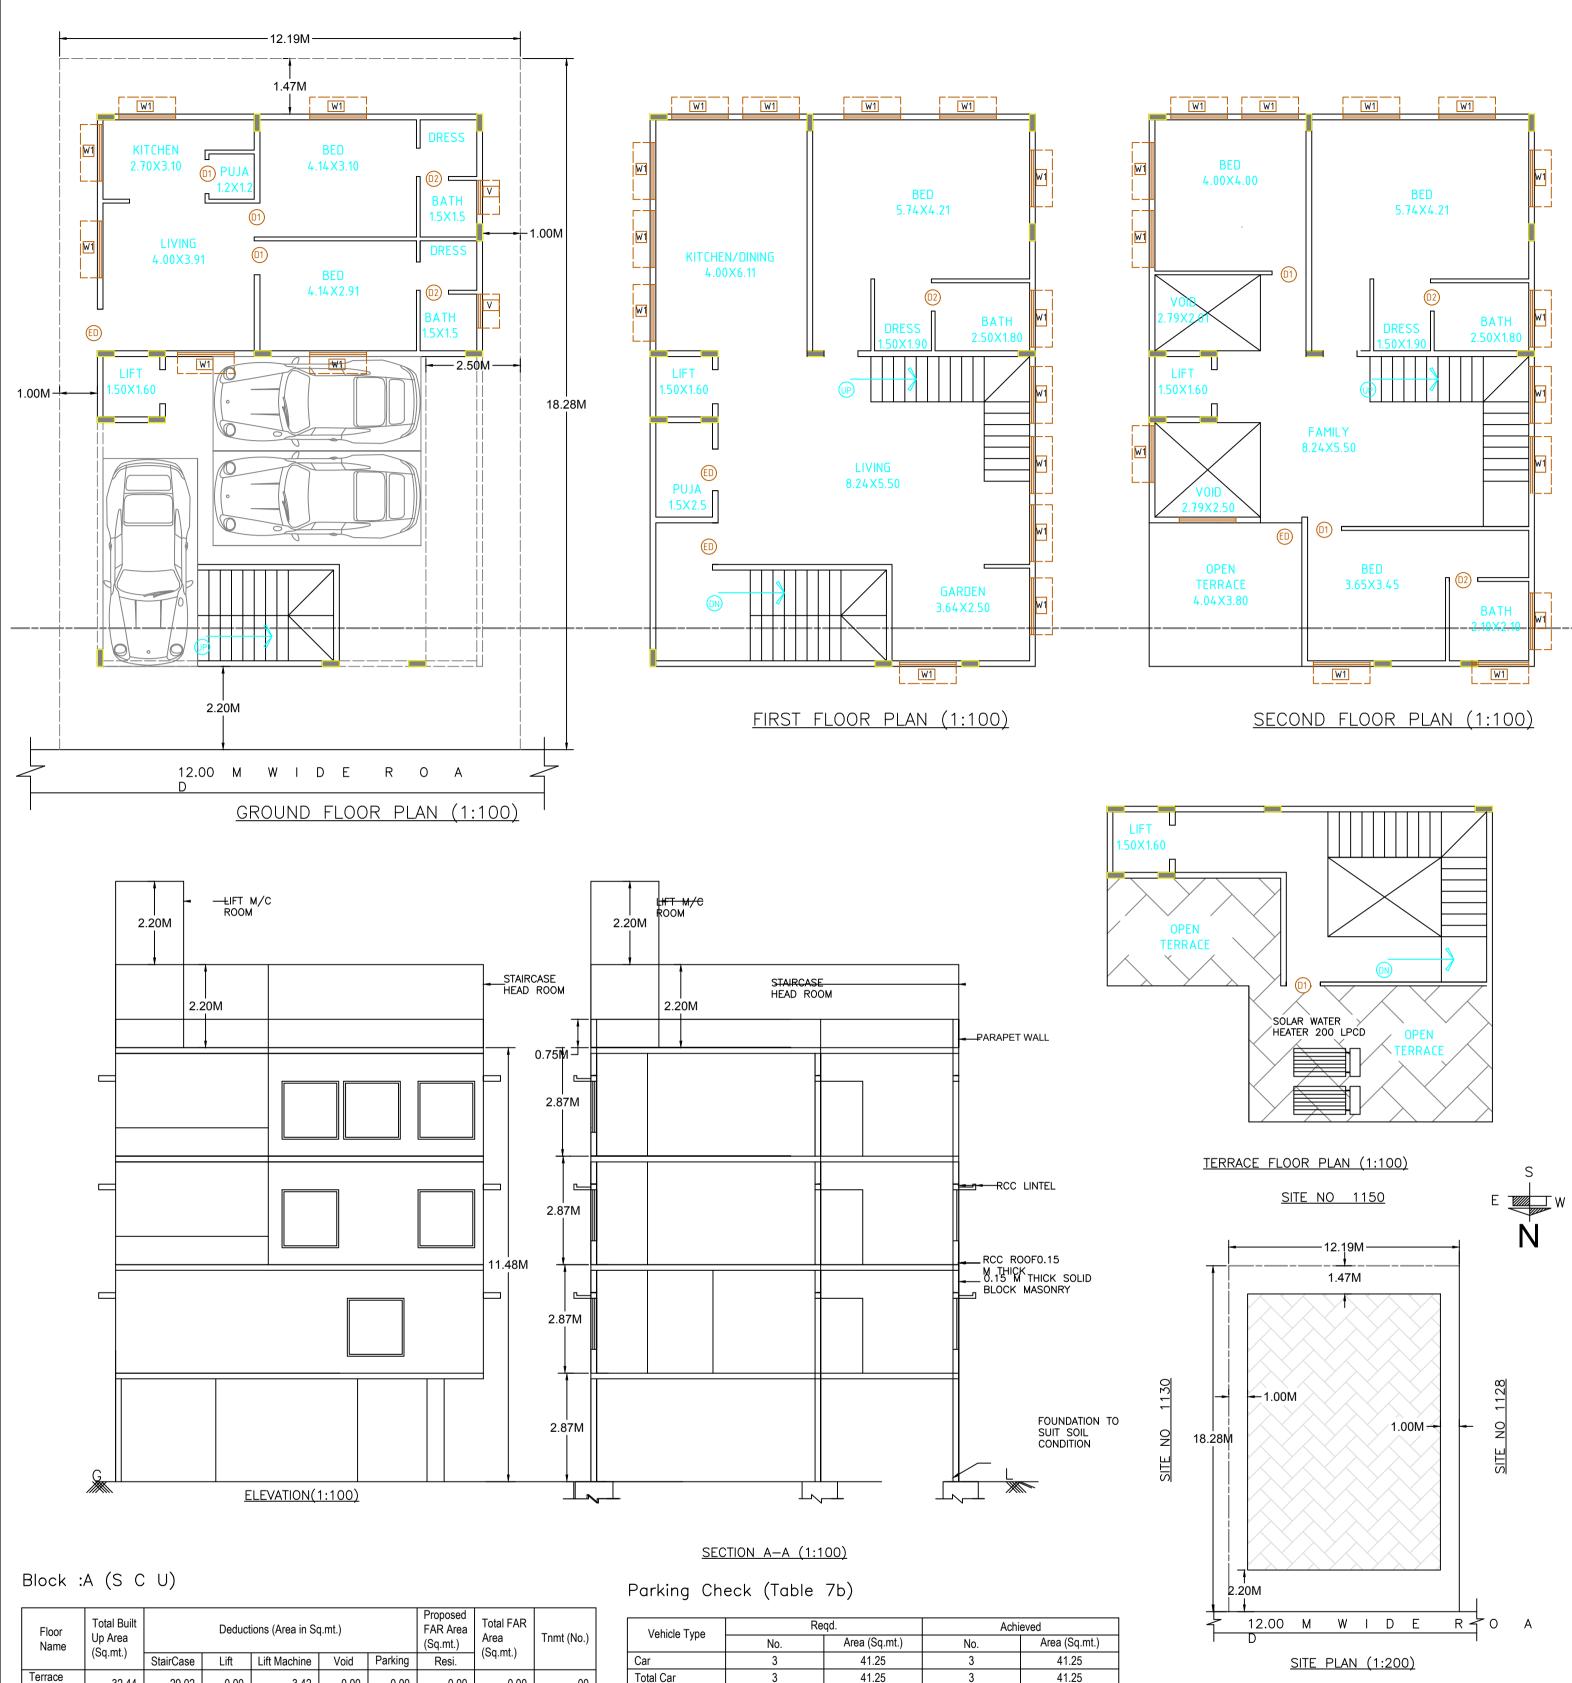

| Floor<br>Name                             | Total Built<br>Up Area |           | Deduct | ions (Area in So | Proposed<br>FAR Area<br>(Sq.mt.) | Total FAR<br>Area | Tnmt (No.) |          |    |
|-------------------------------------------|------------------------|-----------|--------|------------------|----------------------------------|-------------------|------------|----------|----|
|                                           | (Sq.mt.)               | StairCase | Lift   | Lift Machine     | Void                             | Parking           | Resi.      | (Sq.mt.) |    |
| Terrace<br>Floor                          | 32.44                  | 29.02     | 0.00   | 3.42             | 0.00                             | 0.00              | 0.00       | 0.00     | 00 |
| Third Floor                               | 71.58                  | 0.00      | 2.40   | 0.00             | 13.27                            | 0.00              | 55.91      | 55.91    | 00 |
| Second<br>Floor                           | 133.52                 | 0.00      | 2.40   | 0.00             | 18.88                            | 0.00              | 112.24     | 112.24   | 00 |
| First Floor                               | 148.88                 | 0.00      | 2.40   | 0.00             | 0.00                             | 0.00              | 146.48     | 146.48   | 01 |
| Ground<br>Floor                           | 136.58                 | 0.00      | 2.40   | 0.00             | 0.00                             | 59.47             | 66.07      | 74.71    | 01 |
| Total:                                    | 523.00                 | 29.02     | 9.60   | 3.42             | 32.15                            | 59.47             | 380.70     | 389.34   | 02 |
| Total<br>Number of<br>Same<br>Blocks<br>: | 1                      |           |        |                  |                                  |                   |            |          |    |
| Total:                                    | 523.00                 | 29.02     | 9.60   | 3.42             | 32.15                            | 59.47             | 380.70     | 389.34   | 02 |
| SCHEDU                                    | JLE OF                 | JOINE     | RY:    |                  |                                  |                   |            |          |    |
| BLOCK N                                   | AME                    | NAME      | l      | ENGTH            | HEIC                             | GHT               | NOS        | ;        |    |
| A (S C I                                  |                        | D2        |        | 0.75             | 2.2                              | 10                | 05         |          |    |
| A (S C I                                  |                        | D1        |        | 0.90             |                                  | 2.10              |            |          |    |
| A (S C I                                  | -                      | ED        |        | 1.10             | 2.2                              |                   | 04         |          |    |
| A (S C I                                  |                        | 0         |        | 2.00             | 2.2                              |                   | 01         |          |    |
| A (S C I                                  | U)                     | 0         |        | 2.35             | 2.′                              | 10                | 01         |          |    |

| Vahiala Typa  | I   | Reqd.         | Achieved |               |  |  |
|---------------|-----|---------------|----------|---------------|--|--|
| Vehicle Type  | No. | Area (Sq.mt.) | No.      | Area (Sq.mt.) |  |  |
| Car           | 3   | 41.25         | 3        | 41.25         |  |  |
| Total Car     | 3   | 41.25         | 3        | 41.25         |  |  |
| TwoWheeler    | -   | 13.75         | 0        | 0.00          |  |  |
| Other Parking | -   | -             | -        | 18.22         |  |  |
| Total         |     | 55.00         |          | 59.47         |  |  |

# SCHEDULE OF JOINERY:

| BLOCK NAME | NAME         | LENGTH     | HEIGHT | NOS |
|------------|--------------|------------|--------|-----|
| A (S C U)  | V            | 0.90       | 1.50   | 02  |
| A (S C U)  | W1           | 1.50       | 2.00   | 40  |
| UnitBUA Ta | ble for Bloo | ck :A (S C | U)     |     |